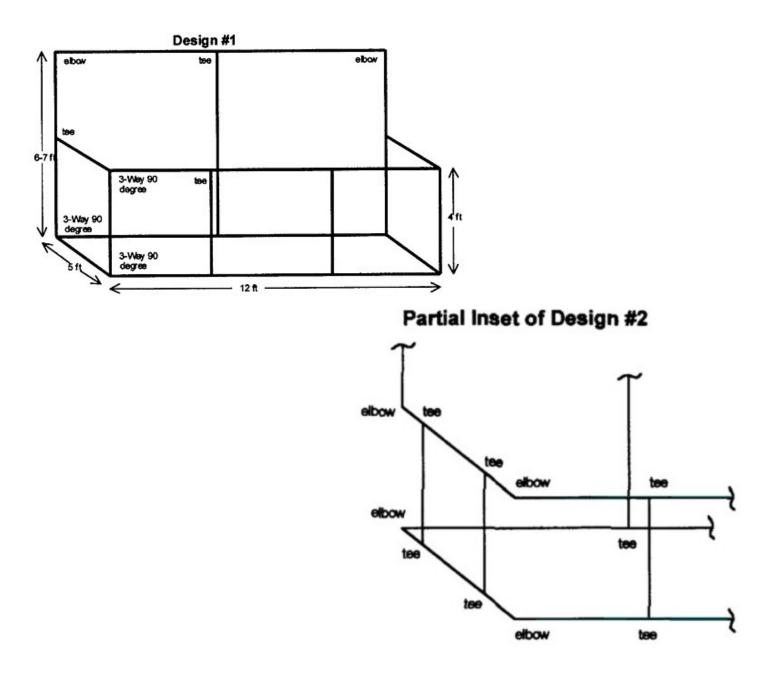

## LTCSW Pre-Convention PUPPETRY PUPPET STAGE SCHEMATIC

A puppet stage will be provided for all teams to use at the LTCSW convention. The stage has a 5-foot by 12-foot stage area. Below is a schematic of that stage and two options for constructing it.

The stage has a 5-foot by 12-foot stage area. The backdrop and front curtain material can be made from whatever you have on hand. For more information on the design, costs and material used in the curtain for the convention stage, please contact the event director.

The following is a parts list for two designs of the stage. These are only recommended designs and your stage may vary, but the stage(s) used at the convention will follow the dimensions shown below. Both designs use four 12-foot plastic PVC pipes and seven 8 foot pipes. It is recommended that you use 2 inch pipe, but you can go as low as 1 inch. Convention stage(s) use 2-inch pipe.